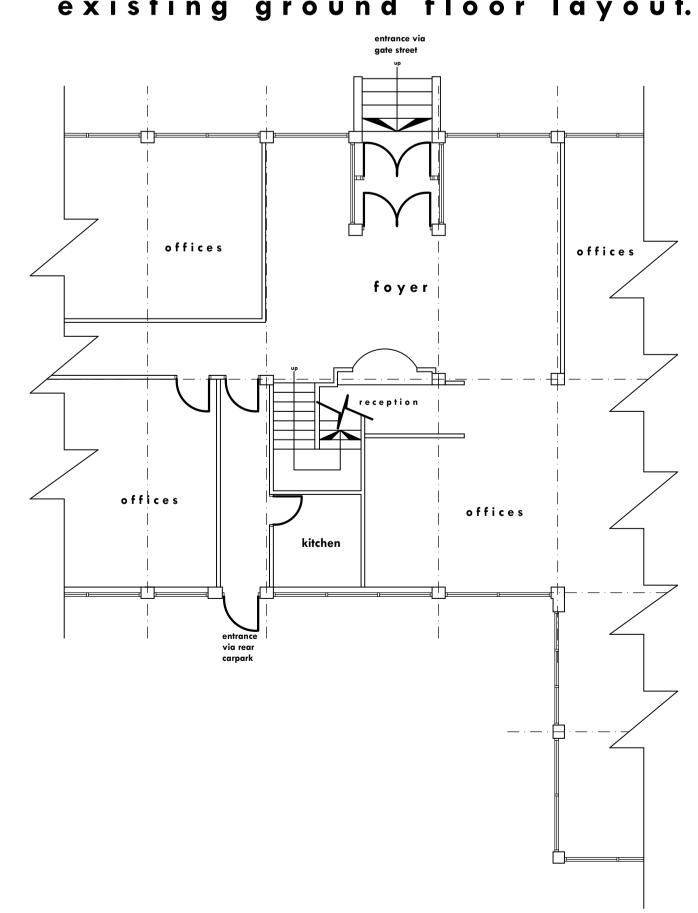

# existing ground floor layout.

#### APPLICATION SITE:

THE FIRST FLOOR (360sqm) WAS USED AS A MASS OFFICE WHEN USED AND OPERATED BY COBBLE ENGINEERING.

CURRENTLY THE MAIN BUILDING IS USED FOR STORAGE BY (VICTORIA CARPETS), WITH THE FIRST FLOOR LYING REDUNDANT THE PROPOSAL IS TO USE THE FIRST FLOOR AS THE EDUCATION CENTRE, THE PREMISES PROVIDES AMPLE PARKING FACILITIES IN EXCESS OF 90 CARS WITH THE MAIN ENTRANCE INTO THE PREMISES VIA THE DOOR FRONTING GATE ST, ADDITIONALLY WITH A DOOR ACCESSED FROM THE CAR PARK AT REAR, WHICH WILL PROVIDE THE MAIN ENTRANCE FOR STUDENT ENTERING THE BUILDING (SHOWN HATCHED).