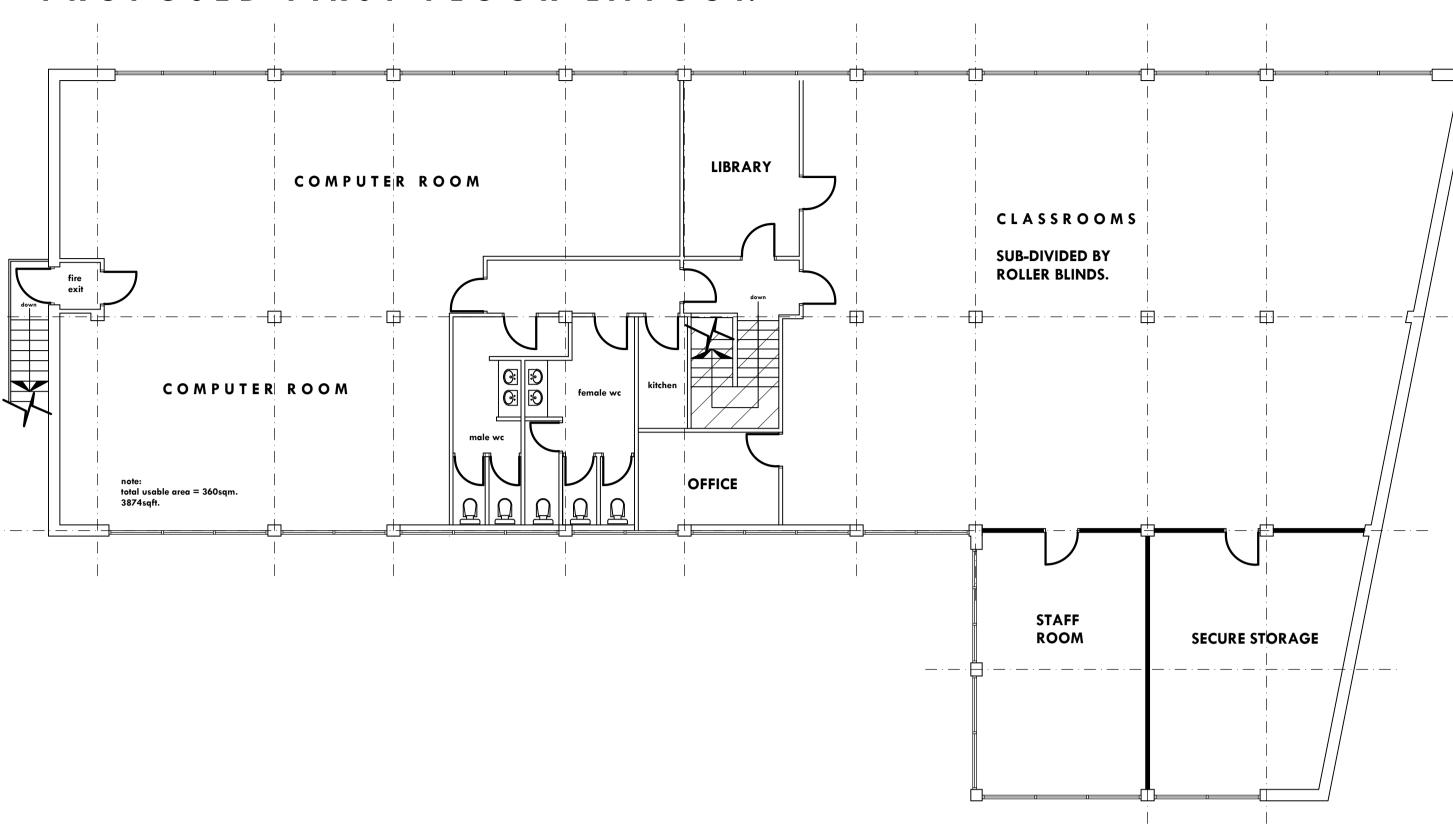

### PROPOSED FIRST FLOOR LAYOUT.

#### APPLICATION SITE:

THE FIRST FLOOR (360sqm) WAS USED AS A MASS OFFICE WHEN USED AND OPERATED BY COBBLE ENGINEERING.

CURRENTLY THE MAIN BUILDING IS USED FOR STORAGE BY (VICTORIA CARPETS), WITH THE FIRST FLOOR LYING REDUNDANT THE PROPOSAL IS TO USE THE FIRST FLOOR AS THE EDUCATION CENTRE, THE PREMISES PROVIDES AMPLE PARKING FACILITIES IN EXCESS OF 90 CARS WITH THE MAIN ENTRANCE INTO THE PREMISES VIA THE DOOR FRONTING GATE ST, ADDITIONALLY WITH A DOOR ACCESSED FROM THE CAR PARK AT REAR, WHICH WILL PROVIDE THE MAIN ENTRANCE FOR STUDENT ENTERING THE BUILDING (SHOWN HATCHED).

THE CENTRE WOULD PROVIDE ITS STUDENTS ADDITIONAL SPACE FOR COMPUTER LEARNING FACILITIES, AND ADDITIONAL HOMEWORK AND SCHOOL BOOSTER SESSIONS. ALONG WITH THE EXISTING EDUCATION.

**OPENING TIMES:** THE OPERATING TIMES WOULD BE THE SAME AS THE EXISTING BUILDING.

MONDAY - FRIDAY = 17:00 - 19:30hrs. SATURDAY AND SUNDAY 10:00 - 13:00hrs.

THE ABOVE HOURS WOULD IDEALLY SUIT THE EXISTING OFFICE USERS AT GROUND FLOOR WITH THE OFFICES CLOSING AT 17:00hrs. WITH THE CAR PARK LYING EMPTY.