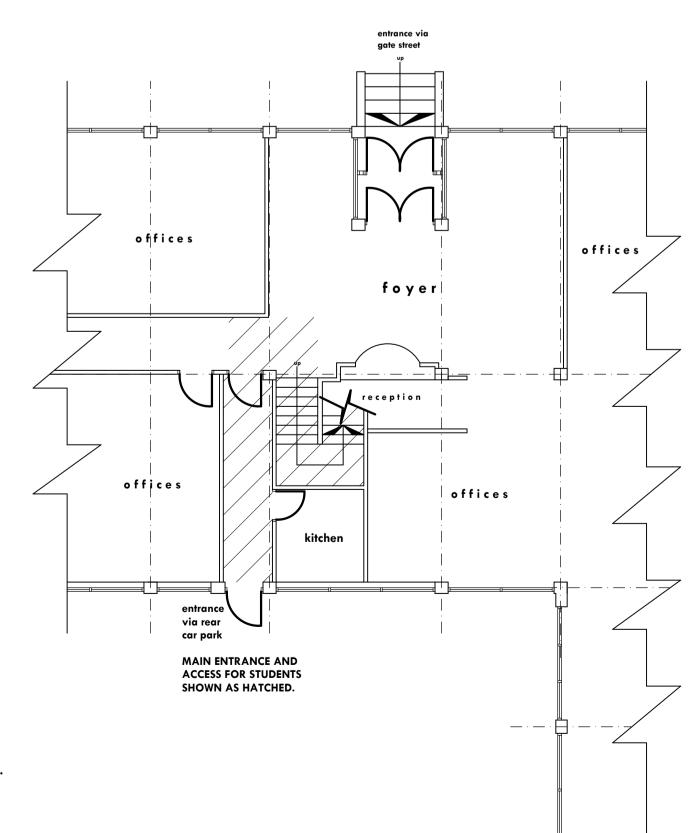

# existing first floor layout. office office

#### APPLICATION SITE:

THE FIRST FLOOR (360sqm) WAS USED AS A MASS OFFICE WHEN USED AND OPERATED BY COBBLE ENGINEERING.

CURRENTLY THE MAIN BUILDING IS USED FOR STORAGE BY (VICTORIA CARPETS), WITH THE FIRST FLOOR LYING REDUNDANT THE PROPOSAL IS TO USE THE FIRST FLOOR AS THE EDUCATION CENTRE, THE PREMISES PROVIDES AMPLE PARKING FACILITIES IN EXCESS OF 90 CARS WITH THE MAIN ENTRANCE INTO THE PREMISES VIA THE DOOR FRONTING GATE ST, ADDITIONALLY WITH A DOOR ACCESSED FROM THE CAR PARK AT REAR, WHICH WILL PROVIDE THE MAIN ENTRANCE FOR STUDENT ENTERING THE BUILDING (SHOWN HATCHED).